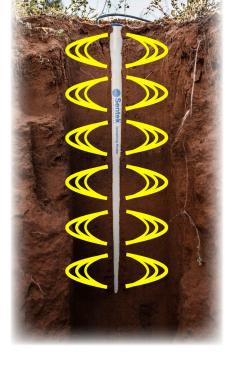

### **Encapsulated Soil Moisture, Salinity and Temperature Probe**

The **Drill & Drop** is a fully encapsulated, easy to install soil measurement probe. Available with moisture, salinity and temperature sensors at every 10cm (4") depth.

- Buriable to any depth
- Sentek-proven quality soil moisture and salinity measurements
- Pre-normalised sensors with inbuilt default calibration equations
- Access soil profile data through IrriMAX Live
- Available in multiple lengths, and as a single point sensor

| Sentek Single Point Sensor & Drill & Drop Probe Specifications |                                                                |                              |                             |                                 |                           |
|----------------------------------------------------------------|----------------------------------------------------------------|------------------------------|-----------------------------|---------------------------------|---------------------------|
| Probe Lengths                                                  | 10.5cm (4")                                                    | 30cm (12")                   | 60cm (24")                  | 90cm (36")                      | 120cm (48")               |
| Number of Sensors                                              | 1                                                              | 3                            | 6                           | 9                               | 12                        |
| Outer Probe Diameter                                           | Top: 24.5mm<br>Bottom: 24mm                                    | Top: 30mm<br>Bottom: 28.75mm | Top: 30mm<br>Bottom: 27.5mm | Top: 30mm<br>Bottom:<br>26.25mm | Top: 30mm<br>Bottom: 25mm |
| Types of Sensors (at each depth)                               | Moisture + Temperature OR Moisture + Temperature + Salinity    |                              |                             |                                 |                           |
| Resolution                                                     | Moisture = 1:10000<br>Salinity = 1:6000<br>Temperature = 0.3°C |                              |                             |                                 |                           |
| Moisture Precision                                             | +/- 0.03% vol.                                                 |                              |                             |                                 |                           |
| Temperature Accuracy                                           | +/- 2°C @ 25°C                                                 |                              |                             |                                 |                           |
| Operating Temperature                                          | -20°C to 60°C                                                  |                              |                             |                                 |                           |