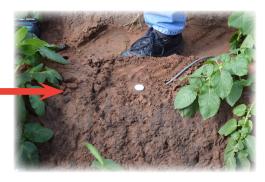

#### **Features**

Robust probe and easy installation:
 Scan the QR code to watch our Drill
 & Drop video

- Fully encapsulated electronics
- Tapered shape allows for extremely fast and high-quality undisturbed installation in majority of soil types

- Buriable to any depth
- Sentek-proven quality soil moisture and salinity measurements
- Pre-normalised sensors with inbuilt default calibration equations
- Access soil profile data through IrriMAX Live
- Available in multiple lengths, and as a single point sensor