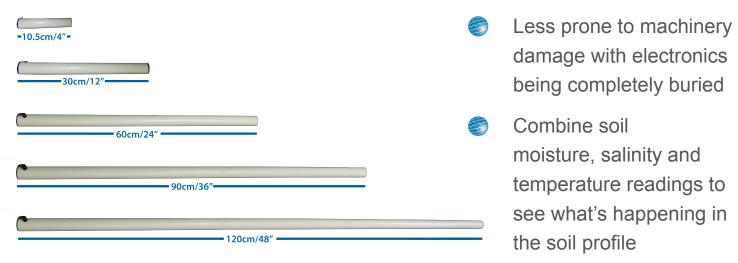

| Sentek Single Point Sensor & Drill & Drop Probe Specifications |                                                                |                              |                             |                                 |                           |
|----------------------------------------------------------------|----------------------------------------------------------------|------------------------------|-----------------------------|---------------------------------|---------------------------|
| Probe Lengths                                                  | 10.5cm (4")                                                    | 30cm (12")                   | 60cm (24")                  | 90cm (36")                      | 120cm (48")               |
| Number of Sensors                                              | 1                                                              | 3                            | 6                           | 9                               | 12                        |
| Outer Probe Diameter                                           | Top: 24.5mm<br>Bottom: 24mm                                    | Top: 30mm<br>Bottom: 28.75mm | Top: 30mm<br>Bottom: 27.5mm | Top: 30mm<br>Bottom:<br>26.25mm | Top: 30mm<br>Bottom: 25mm |
| Types of Sensors (at each depth)                               | Moisture + Temperature OR Moisture + Temperature + Salinity    |                              |                             |                                 |                           |
| Resolution                                                     | Moisture = 1:10000<br>Salinity = 1:6000<br>Temperature = 0.3°C |                              |                             |                                 |                           |
| Moisture Precision                                             | +/- 0.03% vol.                                                 |                              |                             |                                 |                           |
| Temperature Accuracy                                           | +/- 2°C @ 25°C                                                 |                              |                             |                                 |                           |
| Operating Temperature                                          | -20°C to 60°C                                                  |                              |                             |                                 |                           |