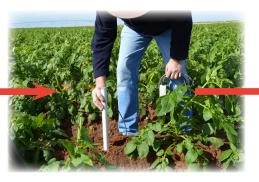

#### **Features**

Robust probe and easy installation:
 Scan the QR code to watch our Drill
 & Drop video

- Fully encapsulated electronics
- Tapered shape allows for extremely fast and high-quality undisturbed installation in majority of soil types

- Buriable to any depth
- Sentek-proven quality soil moisture and salinity measurements
- Pre-normalised sensors with inbuilt default calibration equations
- Access soil profile data through IrriMAX Live
- Available in multiple lengths, and as a single point sensor